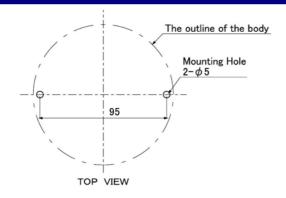

d light obstruction alert light. Once installed it needs no intervention by any operator and has no running cost.

Built-in solar panel gets charged in sunlight during the day. LED switches on automatically when it gets dark. Capacitor version has longer maintenance free service life. Ni-MH rechargeable battery version needs replacement of battery after three years. Revolving or flashing light function can be selected through an internal switch. On/off switch is also provided when warning light is not required. The lamp continues to get charged even in switched off position.

Lamps intensity is adequate to ensure continuous visibility at night. Lamp enclosure has IP55 class dust and water resistance for outdoor use.



# **DIMENSIONS**

### 2 screw fixing



# 2 screw fixing installation



# 3 screw fixing



# 3 screw fixing installation



### **OPTION**

Mounting bracket A82710



DUE TO CONTINUOUS PRODUCT IMPROVEMENT, THE DESIGN AND TECHNICAL SPECIFICATIONS ARE SUBJECT TO CHANGE WITHOUT PRIOR NOTICE

#### TASHIKA BOEKI SHOKAI K.K.

1-12, Kaiyo-cho, Ashiya-shi, Hyogo 659-0035, JAPAN

Tel: + 81-797-23-9035 Fax: + 81-797-23-2105

e-mail: sales@tashika.co.jp URL: www.tashika.co.jp