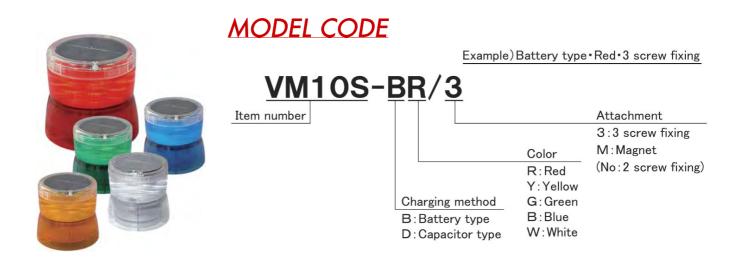

ifficult to provide electric power supply to work as caution light, hazard light obstruction alert light. Once installed it needs no intervention by any operator and has no running cost.

Built-in solar panel gets charged in sunlight during the day. LED switches on automatically when it gets dark. Capacitor version has longer maintenance free service life. Ni-MH rechargeable battery version needs replacement of battery after three years. Revolving or flashing light function can be selected through an internal switch. On/off switch is also provided when warning light is not required. The lamp continues to get charged even in switched off position.

Lamps intensity is adequate to ensure continuous visibility at night. Lamp enclosure has IP55 class dust and water resistance for outdoor use.



# **DIMENSIONS**

### 2 screw fixing



# 2 screw fixing installation



# 3 screw fixing



# 3 screw fixing installation



### **OPTION**

Mounting bracket A82710



DUE TO CONTINUOUS PRODUCT IMPROVEMENT, THE DESIGN AND TECHNICAL SPECIFICATIONS ARE SUBJECT TO CHANGE WITHOUT PRIOR NOTICE

#### TASHIKA BOEKI SHOKAI K.K.

1-12, Kaiyo-cho, Ashiya-shi, Hyogo 659-0035, JAPAN

Tel: + 81-797-23-9035 Fax: + 81-797-23-2105

e-mail: sales@tashika.co.jp URL: www.tashika.co.jp