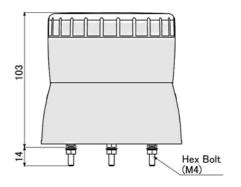

alert light. Once installed it needs no intervention by any operator and has no running cost.

Built-in solar panel gets charged in sunlight during the day. LED switches on automatically when it gets dark. Capacitor version has longer maintenance free service life. Ni-MH rechargeable battery version needs replacement of battery after three years. Revolving or flashing light function can be selected through an internal switch. On/off switch is also provided when warning light is not required. The lamp continues to get charged even in switched off position.

Lamps intensity is adequate to ensure continuous visibility at night. Lamp enclosure has IP55 class dust and water resistance for outdoor use.



# **DIMENSIONS**

### 2 screw fixing



# 2 screw fixing installation



# 3 screw fixing



# 3 screw fixing installation



### **OPTION**

Mounting bracket A82710



DUE TO CONTINUOUS PRODUCT IMPROVEMENT, THE DESIGN AND TECHNICAL SPECIFICATIONS ARE SUBJECT TO CHANGE WITHOUT PRIOR NOTICE

#### TASHIKA BOEKI SHOKAI K.K.

1-12, Kaiyo-cho, Ashiya-shi, Hyogo 659-0035, JAPAN

Tel: + 81-797-23-9035 Fax: + 81-797-23-2105

e-mail: sales@tashika.co.jp URL: www.tashika.co.jp