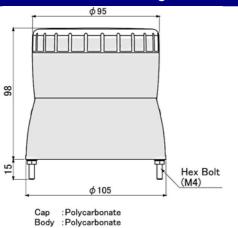

y to work as caution light, hazard light obstruction alert light. Once installed it needs no intervention by any operator and has no running cost.

Built-in solar panel gets charged in sunlight during the day. LED switches on automatically when it gets dark. Capacitor version has longer maintenance free service life. Ni-MH rechargeable battery version needs replacement of battery after three years. Revolving or flashing light function can be selected through an internal switch. On/off switch is also provided when warning light is not required. The lamp continues to get charged even in switched off position.

Lamps intensity is adequate to ensure continuous visibility at night. Lamp enclosure has IP55 class dust and water resistance for outdoor use.



# **DIMENSIONS**

### 2 screw fixing



# 2 screw fixing installation



# 3 screw fixing



# 3 screw fixing installation



### **OPTION**

Mounting bracket A82710



DUE TO CONTINUOUS PRODUCT IMPROVEMENT, THE DESIGN AND TECHNICAL SPECIFICATIONS ARE SUBJECT TO CHANGE WITHOUT PRIOR NOTICE

#### TASHIKA BOEKI SHOKAI K.K.

1-12, Kaiyo-cho, Ashiya-shi, Hyogo 659-0035, JAPAN

Tel: + 81-797-23-9035 Fax: + 81-797-23-2105

e-mail: sales@tashika.co.jp URL: www.tashika.co.jp