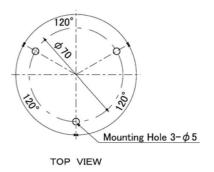

eds no intervention by any operator and has no running cost.

Built-in solar panel gets charged in sunlight during the day. LED switches on automatically when it gets dark. Capacitor version has longer maintenance free service life. Ni-MH rechargeable battery version needs replacement of battery after three years. Revolving or flashing light function can be selected through an internal switch. On/off switch is also provided when warning light is not required. The lamp continues to get charged even in switched off position.

Lamps intensity is adequate to ensure continuous visibility at night. Lamp enclosure has IP55 class dust and water resistance for outdoor use.



# **DIMENSIONS**

### 2 screw fixing



# 2 screw fixing installation



# 3 screw fixing



# 3 screw fixing installation



### **OPTION**

Mounting bracket A82710



DUE TO CONTINUOUS PRODUCT IMPROVEMENT, THE DESIGN AND TECHNICAL SPECIFICATIONS ARE SUBJECT TO CHANGE WITHOUT PRIOR NOTICE

#### TASHIKA BOEKI SHOKAI K.K.

1-12, Kaiyo-cho, Ashiya-shi, Hyogo 659-0035, JAPAN

Tel: + 81-797-23-9035 Fax: + 81-797-23-2105

e-mail: sales@tashika.co.jp URL: www.tashika.co.jp