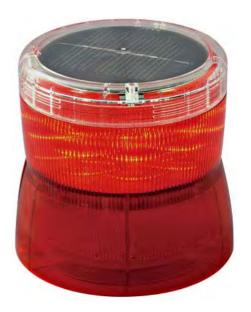

# SOLAR POWERED REVOLVING LAMP

VM10S TYPE (Φ105mm)

#### DESCRIPTION

Solar powered revolving lamp VM10S is a warning lamp designed for maintenance free service life of up to ten years (capacitor version). This lamp can easily be installed without any electrical wiring thus it can be used at sites where it is difficult to provide electric power supply to work as caution light, hazard light obstruction alert light. Once installed it needs no intervention by any operator and has no running cost.